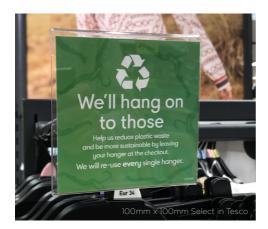

### **REFLEX USES**

- Improve store navigation
- Space optimisation
- Display pricing
- Highlight promotions
- Provide sustainability information
- Give styling tips
- Showcase key product features
- Display QR Codes to link to your website or social media pages

# SELECT

Made to order in almost any size you could want! Reflex Select is our folded plastic graphic holder range with rotatable and round options.

Reflex Select is made bespoke to your requirements. Sheet material is cut and bent to create the sign holders.