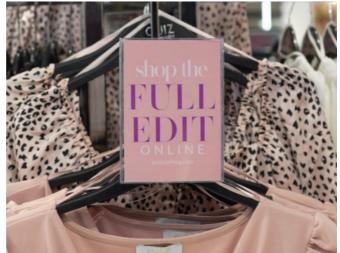

### **REFLEX USES**

- Improve store navigation
- Space optimisation
- Display pricing
- Highlight promotions
- Provide sustainability information
- Give styling tips
- Showcase key product features
- Display QR Codes to link to your website or social media pages

### **ROBUST AND DURABLE SIGN HOLDERS FOR RAILS**