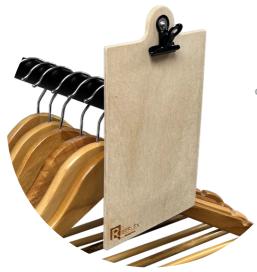

# AFFINITY

**RANGE OF** 

MATERIALS

Reflex Affinity is your opportunity to create something completely bespoke to your brand. Set yourself apart with tailored sign holders which suit the interior of your store.

Some examples of Reflex Affinity Sign Holders are etched clipboards, chalk boards, metal frames and coloured MDF frames...the list goes on.

Get in touch to discuss your requirements!