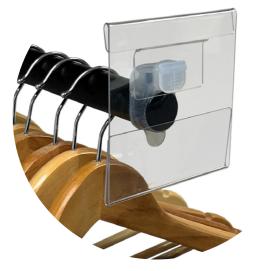

### **4 ATTACHMENTS**

Our flexible attachments fit **98%** of rails and can be fitted to any of the sign holders.

STANDARD END OF ARMS.

PRONG END OF ARMS.

EOA14

SQUARE END OF ARMS.

BARS AND RAILS