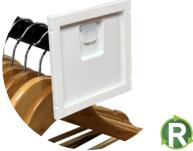

# **SUSTAIN**

EFFECTIVE

The Reflex Sustain frame is made with recycled and recyclable plastics. The current, most cost effective option is the 100x100mm injection moulded frame. Custom sizes and colours are also available on request, using recycled sheet material.

The frames can be easily separated from the attachment for recycling.

Available now - 100x100mm White Injection Moulded.