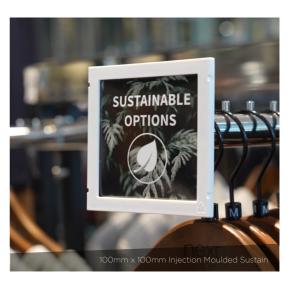

# **SUSTAIN**

EFFECTIVE

The Reflex Sustain frame is made with recycled and recyclable plastics. The current, most cost effective option is the 100x100mm injection moulded frame. Custom sizes and colours are also available on request, using recycled sheet material.

The frames can be easily separated from the attachment for recycling.

Available now - 100x100mm White Injection Moulded.