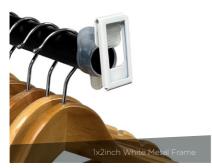

### **4 ATTACHMENTS**

Our flexible attachments fit **98%** of rails and can be fitted to any of the sign holders.

STANDARD END OF ARMS.

PRONG END OF ARMS.

EOA14

SQUARE END OF ARMS.

BARS AND RAILS