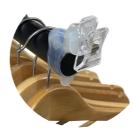

# AFFINITY

**RANGE OF** 

MATERIALS

Reflex Affinity is your opportunity to create something completely bespoke to your brand. Set yourself apart with tailored sign holders which suit the interior of your store.

Some examples of Reflex Affinity Sign Holders are etched clipboards, chalk boards, metal frames and coloured MDF frames...the list goes on.

Get in touch to discuss your requirements!