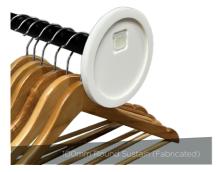

# **SUSTAIN**

EFFECTIVE

The Reflex Sustain frame is made with recycled and recyclable plastics. The current, most cost effective option is the 100x100mm injection moulded frame. Custom sizes and colours are also available on request, using recycled sheet material.

The frames can be easily separated from the attachment for recycling.

Available now - 100x100mm White Injection Moulded.