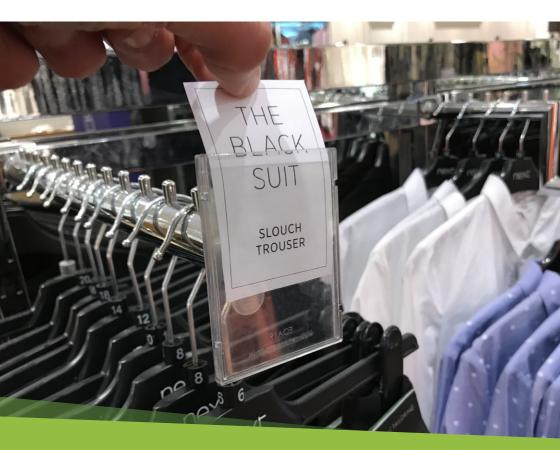

### **ROBUST AND DURABLE SIGN HOLDERS FOR RAILS**

### QUICK AND EASY TO UPDATE

ATTACHMENTS TO SUIT MOST RAILS

### **REFLEX USES**

- Improve store navigation
- Space optimisation
- Display pricing
- Highlight promotions
- Provide sustainability information
- Give styling tips
- Showcase key product features
- Display QR Codes to link to your website or social media pages