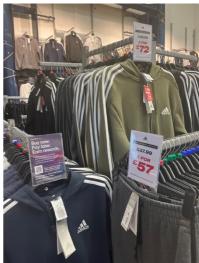

### **REFLEX USES**

- Improve store navigation
- Space optimisation
- Display pricing
- Highlight promotions
- Provide sustainability information
- Give styling tips
- Showcase key product features
- Display QR Codes to link to your website or social media pages

### **ROBUST AND DURABLE SIGN HOLDERS FOR RAILS**