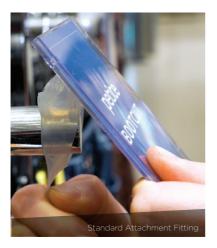

### **4 ATTACHMENTS**

Our flexible attachments fit **98%** of rails and can be fitted to any of the sign holders.

STANDARD END OF ARMS.

PRONG END OF ARMS.

EOA14

SQUARE END OF ARMS.

BARS AND RAILS