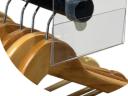

# PRIME

COST EFFECTIVE

The original, robust and durable sign holder range. Reflex Prime is our most cost-effective sign holder. The products are made by injection moulding and we have a range of pre-formatted sizes available.

#### **OUR CURRENT RANGE OF SIZES:**

| SIZE                      | ORIENTATION        |
|---------------------------|--------------------|
| A5                        | PORTRAIT/LANDSCAPE |
| A6 best seller            | PORTRAIT/LANDSCAPE |
| Α7                        | PORTRAIT/LANDSCAPE |
| 100mm x 100mm best seller | SQUARE             |
| 80mm x 80mm               | SQUARE             |
| 50mm x 75mm               | PORTRAIT           |
| 50mm x 50mm               | SQUARE             |
| 95mm x 75mm               | LANDSCAPE          |
| 7 x 5.5"                  | LANDSCAPE          |