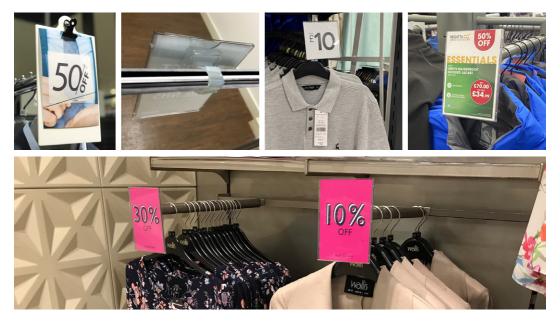

### **REFLEX USES**

- Improve store navigation
- Space optimisation
- Display pricing
- Highlight promotions
- Provide sustainability information
- Give styling tips
- Showcase key product features
- Display QR Codes to link to your website or social media pages

### **4 ATTACHMENTS**

Our flexible attachments fit **98%** of rails and can be fitted to any of the sign holders.

STANDARD END OF ARMS.

PRONG END OF ARMS.

EOA14

SQUARE END OF ARMS.

BARS AND RAILS