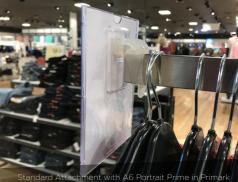

### **4 ATTACHMENTS**

Our flexible attachments fit **98%** of rails and can be fitted to any of the sign holders.

STANDARD END OF ARMS.

PRONG END OF ARMS.

EOA14

SQUARE END OF ARMS.

BARS AND RAILS

# PRIME

COST EFFECTIVE

The original, robust and durable sign holder range. Reflex Prime is our most cost-effective sign holder. The products are made by injection moulding and we have a range of pre-formatted sizes available.