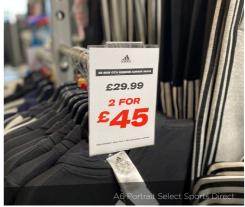

### **REFLEX USES**

- Improve store navigation
- Space optimisation
- Display pricing
- Highlight promotions
- Provide sustainability information
- Give styling tips
- Showcase key product features
- Display QR Codes to link to your website or social media pages

# PRIME

COST EFFECTIVE

The original, robust and durable sign holder range. Reflex Prime is our most cost-effective sign holder. The products are made by injection moulding and we have a range of pre-formatted sizes available.