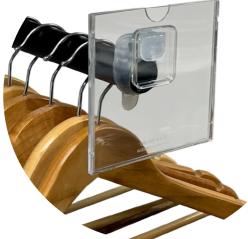

### **ROBUST AND DURABLE SIGN HOLDERS FOR RAILS**

### QUICK AND EASY TO UPDATE

ATTACHMENTS TO SUIT MOST RAILS

### **4 ATTACHMENTS**

Our flexible attachments fit **98%** of rails and can be fitted to any of the sign holders.

STANDARD END OF ARMS.

PRONG END OF ARMS.

EOA14

SQUARE END OF ARMS.

BARS AND RAILS