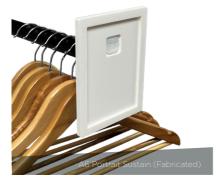

# **SUSTAIN**

EFFECTIVE

The Reflex Sustain frame is made with recycled and recyclable plastics. The current, most cost effective option is the 100x100mm injection moulded frame. Custom sizes and colours are also available on request, using recycled sheet material.

The frames can be easily separated from the attachment for recycling.

Available now - 100x100mm White Injection Moulded.