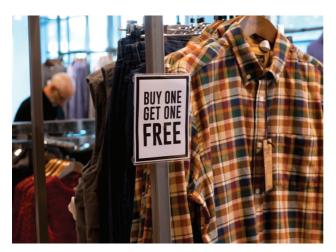

### **REFLEX USES**

- Improve store navigation
- Space optimisation
- Display pricing
- Highlight promotions
- Provide sustainability information
- Give styling tips
- Showcase key product features
- Display QR Codes to link to your website or social media pages

### **ROBUST AND DURABLE SIGN HOLDERS FOR RAILS**