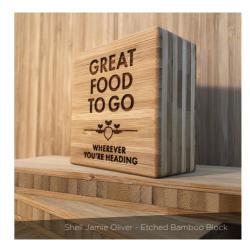

# AFFINITY

**RANGE OF** 

MATERIALS

Reflex Affinity is your opportunity to create something completely bespoke to your brand. Set yourself apart with tailored sign holders which suit the interior of your store.

Some examples of Reflex Affinity Sign Holders are etched clipboards, chalk boards, metal frames and coloured MDF frames...the list goes on.

Get in touch to discuss your requirements!