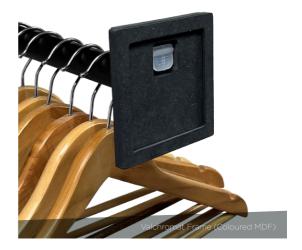

# AFFINITY

**RANGE OF** 

MATERIALS

Reflex Affinity is your opportunity to create something completely bespoke to your brand. Set yourself apart with tailored sign holders which suit the interior of your store.

Some examples of Reflex Affinity Sign Holders are etched clipboards, chalk boards, metal frames and coloured MDF frames...the list goes on.

Get in touch to discuss your requirements!