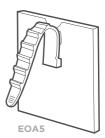

### **4 ATTACHMENTS**

Our flexible attachments fit **98%** of rails and can be fitted to any of the sign holders.

STANDARD END OF ARMS.

PRONG END OF ARMS.

EOA14

SQUARE END OF ARMS.

BARS AND RAILS