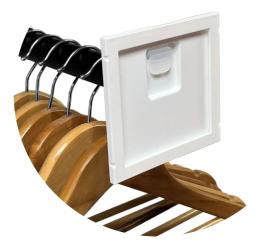

### **ROBUST AND DURABLE SIGN HOLDERS FOR RAILS**

### **4 ATTACHMENTS**

Our flexible attachments fit **98%** of rails and can be fitted to any of the sign holders.

STANDARD END OF ARMS.

PRONG END OF ARMS.

EOA14

SQUARE END OF ARMS.

BARS AND RAILS