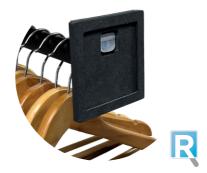

# **SUSTAIN**

EFFECTIVE

The Reflex Sustain frame is made with recycled and recyclable plastics. The current, most cost effective option is the 100x100mm injection moulded frame. Custom sizes and colours are also available on request, using recycled sheet material.

The frames can be easily separated from the attachment for recycling.

Available now - 100x100mm White Injection Moulded.