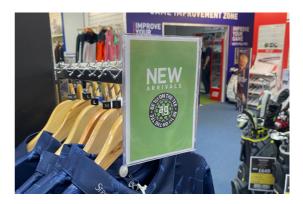

### **REFLEX USES**

- Improve store navigation
- Space optimisation
- Display pricing
- Highlight promotions
- Provide sustainability information
- Give styling tips
- Showcase key product features
- Display QR Codes to link to your website or social media pages

### **ROBUST AND DURABLE SIGN HOLDERS FOR RAILS**