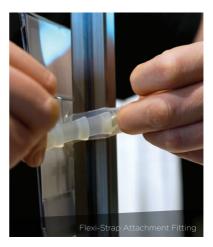

### **4 ATTACHMENTS**

Our flexible attachments fit **98%** of rails and can be fitted to any of the sign holders.

STANDARD END OF ARMS.

PRONG END OF ARMS.

EOA14

SQUARE END OF ARMS.

BARS AND RAILS