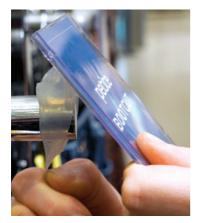

### **4 ATTACHMENTS**

Our flexible attachments fit **98%** of rails and can be fitted to any of the sign holders.

STANDARD END OF ARMS.

SQUARE END OF ARMS.

BARS AND RAILS

EOA16