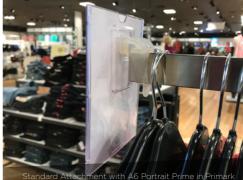

### **4 ATTACHMENTS**

Our flexible attachments fit **98%** of rails and can be fitted to any of the sign holders.

STANDARD END OF ARMS.

SQUARE END OF ARMS.

BARS AND RAILS

EOA16