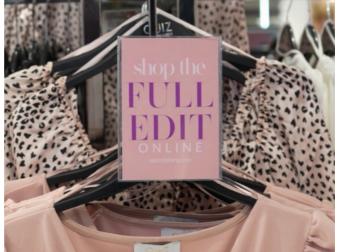

### **REFLEX USES**

- Improve store navigation
- Space optimisation
- Display pricing
- Highlight promotions
- Provide sustainability information
- Give styling tips
- Showcase key product features
- Display QR Codes to link to your website or social media pages