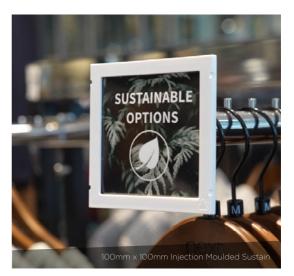

### **SUSTAIN**

COST ECO-CONCIOUS EFFECTIVE

> The Reflex Sustain frame is made with recycled and recyclable plastics. The current, most cost effective option is the 100x100mm injection moulded frame. Custom sizes and colours are also available on request, using recycled sheet material.

> The frames can be easily separated from the attachment for recycling.

Available now - 100x100mm White Injection Moulded.