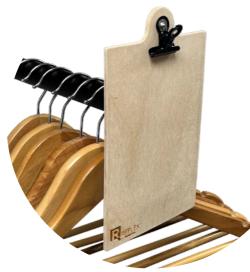

### AFFINITY

BESPOKE

CREATIONS

MATERIALS

Reflex Affinity is your opportunity to create something completely bespoke to your brand. Set yourself apart with tailored sign holders which suit the interior of your store.

Some examples of Reflex Affinity Sign Holders are etched clipboards, chalk boards, metal frames and coloured MDF frames...the list goes on.

> Get in touch to discuss your requirements!