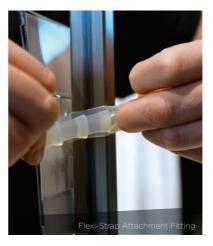

### **4 ATTACHMENTS**

Our flexible attachments fit **98%** of rails and can be fitted to any of the sign holders.

STANDARD END OF ARMS.

SQUARE END OF ARMS.

BARS AND RAILS

EOA16