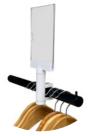

### PRIME

COST

The original, robust and durable sign holder range. Reflex Prime is our most cost-effective sign holder. The products are made by injection moulding and we have a range of pre-formatted sizes available.

**OUR CURRENT RANGE OF SIZES:** 

| SIZE                      | ORIENTATION        |
|---------------------------|--------------------|
| A5                        | PORTRAIT/LANDSCAPE |
| A6 best seller            | PORTRAIT/LANDSCAPE |
| A7                        | PORTRAIT/LANDSCAPE |
| 100mm x 100mm best seller | SQUARE             |
| 80mm x 80mm               | SQUARE             |
| 50mm x 75mm               | PORTRAIT           |
| 50mm x 50mm               | SQUARE             |
| 95mm x 75mm               | LANDSCAPE          |
| 7 x 5.5"                  | LANDSCAPE          |