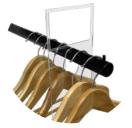

**Rail Surfers** 

Mini Label Holders

End of Arm Bulldog Clips **Rail Grippers** 