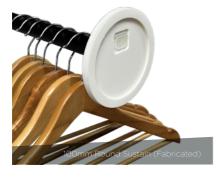

### **SUSTAIN**

COST ECO-CONCIOUS EFFECTIVE

> The Reflex Sustain frame is made with recycled and recyclable plastics. The current, most cost effective option is the 100x100mm injection moulded frame. Custom sizes and colours are also available on request, using recycled sheet material.

> The frames can be easily separated from the attachment for recycling.

Available now - 100x100mm White Injection Moulded.