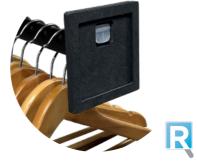

### AFFINITY

BESPOKE

CREATIONS

MATERIALS

Reflex Affinity is your opportunity to create something completely bespoke to your brand. Set yourself apart with tailored sign holders which suit the interior of your store.

Some examples of Reflex Affinity Sign Holders are etched clipboards, chalk boards, metal frames and coloured MDF frames...the list goes on.

> Get in touch to discuss your requirements!