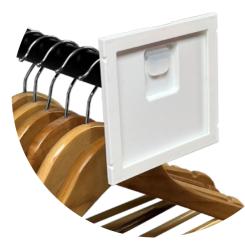

### **4 ATTACHMENTS**

Our flexible attachments fit **98%** of rails and can be fitted to any of the sign holders.

STANDARD END OF ARMS.

SQUARE END OF ARMS.

BARS AND RAILS

EOA16