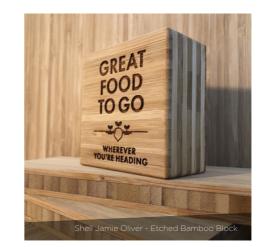

### AFFINITY

BESPOKE

CREATIONS

MATERIALS

Reflex Affinity is your opportunity to create something completely bespoke to your brand. Set yourself apart with tailored sign holders which suit the interior of your store.

Some examples of Reflex Affinity Sign Holders are etched clipboards, chalk boards, metal frames and coloured MDF frames...the list goes on.

> Get in touch to discuss your requirements!