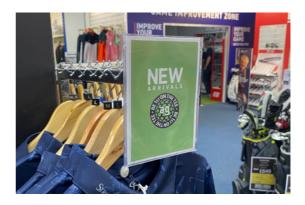

### **REFLEX USES**

- Improve store navigation
- Space optimisation
- Display pricing
- Highlight promotions
- Provide sustainability information
- Give styling tips
- Showcase key product features
- Display QR Codes to link to your website or social media pages