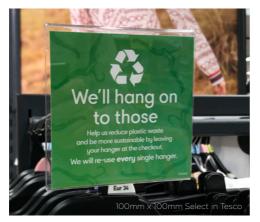

### SELECT

Made to order in almost any size you could want! Reflex Select is our folded plastic graphic holder range with rotatable and round options.

Reflex Select is made bespoke to your requirements. Sheet material is cut and bent to create the sign holders.

#### **COMMONLY ORDERED SIZES:**

| SIZE          | ORIENTATION        |
|---------------|--------------------|
| A6            | ROTATABLE          |
| A6            | PORTRAIT/LANDSCAPE |
| A7            | LANDSCAPE          |
| A8            | PORTRAIT           |
| 100mm x 100mm | SQUARE             |
| 100mm         | CIRCLE             |
| 300mm x 150mm | LANDSCAPE          |