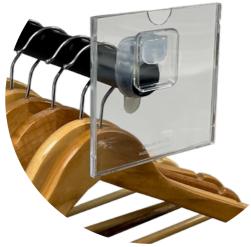

### **4 ATTACHMENTS**

Our flexible attachments fit **98%** of rails and can be fitted to any of the sign holders.

STANDARD END OF ARMS.

SQUARE END OF ARMS.

BARS AND RAILS

EOA16