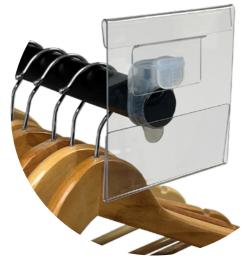

### **4 ATTACHMENTS**

Our flexible attachments fit **98%** of rails and can be fitted to any of the sign holders.

STANDARD END OF ARMS.

SQUARE END OF ARMS.

BARS AND RAILS

EOA16