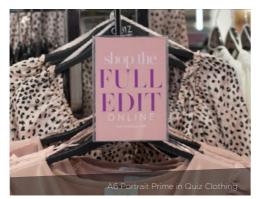

### PRIME

COST

The original, robust and durable sign holder range. Reflex Prime is our most cost-effective sign holder. The products are made by injection moulding and we have a range of pre-formatted sizes available.

**OUR CURRENT RANGE OF SIZES:** 

| SIZE                      | ORIENTATION        |
|---------------------------|--------------------|
| A5                        | PORTRAIT/LANDSCAPE |
| A6 best seller            | PORTRAIT/LANDSCAPE |
| A7                        | PORTRAIT/LANDSCAPE |
| 100mm x 100mm best seller | SQUARE             |
| 80mm x 80mm               | SQUARE             |
| 50mm x 75mm               | PORTRAIT           |
| 50mm x 50mm               | SQUARE             |
| 95mm x 75mm               | LANDSCAPE          |
| 7 x 5.5"                  | LANDSCAPE          |