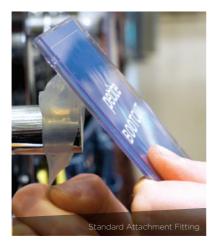

### **4 ATTACHMENTS**

Our flexible attachments fit **98%** of rails and can be fitted to any of the sign holders.

STANDARD END OF ARMS.

SQUARE END OF ARMS.

BARS AND RAILS

EOA16