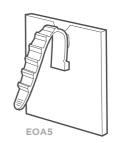

### **4 ATTACHMENTS**

Our flexible attachments fit **98%** of rails and can be fitted to any of the sign holders.

STANDARD END OF ARMS.

SQUARE END OF ARMS.

BARS AND RAILS

EOA16