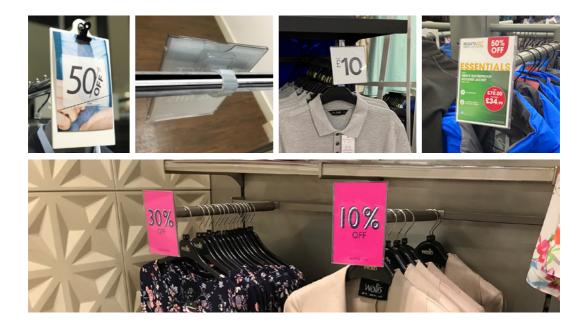

### **REFLEX USES**

- Improve store navigation
- Space optimisation
- Display pricing
- Highlight promotions
- Provide sustainability information
- Give styling tips
- Showcase key product features
- Display QR Codes to link to your website or social media pages

### **4 ATTACHMENTS**

Our flexible attachments fit **98%** of rails and can be fitted to any of the sign holders.

STANDARD END OF ARMS.

SQUARE END OF ARMS.

BARS AND RAILS

EOA16