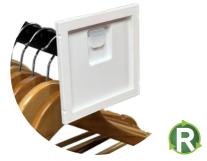

### **SUSTAIN**

COST ECO-CONCIOUS EFFECTIVE

> The Reflex Sustain frame is made with recycled and recyclable plastics. The current, most cost effective option is the 100x100mm injection moulded frame. Custom sizes and colours are also available on request, using recycled sheet material.

> The frames can be easily separated from the attachment for recycling.

Available now - 100x100mm White Injection Moulded.