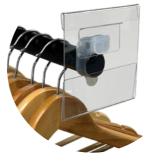

### PRIME

COST

The original, robust and durable sign holder range. Reflex Prime is our most cost-effective sign holder. The products are made by injection moulding and we have a range of pre-formatted sizes available.

**OUR CURRENT RANGE OF SIZES:** 

| SIZE                      | ORIENTATION        |
|---------------------------|--------------------|
| A5                        | PORTRAIT/LANDSCAPE |
| A6 best seller            | PORTRAIT/LANDSCAPE |
| A7                        | PORTRAIT/LANDSCAPE |
| 100mm x 100mm best seller | SQUARE             |
| 80mm x 80mm               | SQUARE             |
| 50mm x 75mm               | PORTRAIT           |
| 50mm x 50mm               | SQUARE             |
| 95mm x 75mm               | LANDSCAPE          |
| 7 x 5.5"                  | LANDSCAPE          |