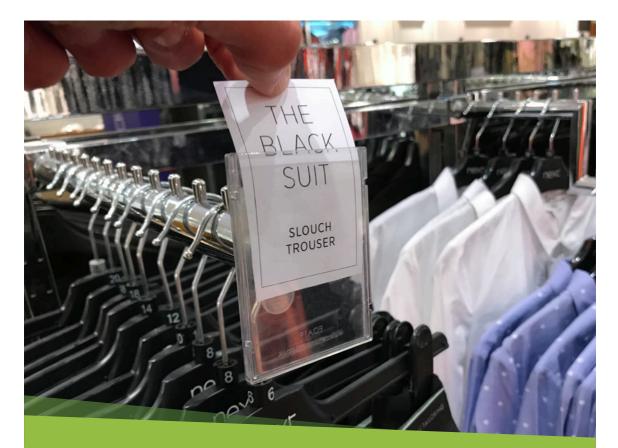

### **ROBUST AND DURABLE SIGN HOLDERS FOR RAILS**

### **REFLEX USES**

- Improve store navigation
- Space optimisation
- Display pricing
- Highlight promotions
- Provide sustainability information
- Give styling tips
- Showcase key product features
- Display QR Codes to link to your website or social media pages