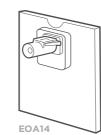

### **4 ATTACHMENTS**

Our flexible attachments fit **98%** of rails and can be fitted to any of the sign holders.

STANDARD END OF ARMS.

SQUARE END OF ARMS.

BARS AND RAILS

EOA16