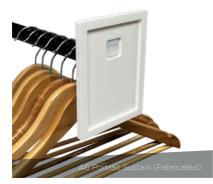

### PRIME

COST

The original, robust and durable sign holder range. Reflex Prime is our most cost-effective sign holder. The products are made by injection moulding and we have a range of pre-formatted sizes available.

**OUR CURRENT RANGE OF SIZES:** 

| SIZE                      | ORIENTATION        |
|---------------------------|--------------------|
| A5                        | PORTRAIT/LANDSCAPE |
| A6 best seller            | PORTRAIT/LANDSCAPE |
| A7                        | PORTRAIT/LANDSCAPE |
| 100mm x 100mm best seller | SQUARE             |
| 80mm x 80mm               | SQUARE             |
| 50mm x 75mm               | PORTRAIT           |
| 50mm x 50mm               | SQUARE             |
| 95mm x 75mm               | LANDSCAPE          |
| 7 x 5.5"                  | LANDSCAPE          |