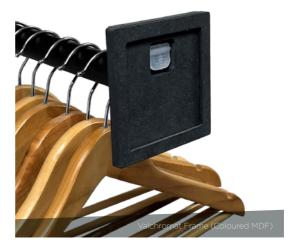

### AFFINITY

BESPOKE

CREATIONS

MATERIALS

Reflex Affinity is your opportunity to create something completely bespoke to your brand. Set yourself apart with tailored sign holders which suit the interior of your store.

Some examples of Reflex Affinity Sign Holders are etched clipboards, chalk boards, metal frames and coloured MDF frames...the list goes on.

> Get in touch to discuss your requirements!