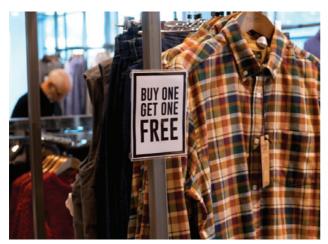

### **REFLEX USES**

- Improve store navigation
- Space optimisation
- Display pricing
- Highlight promotions
- Provide sustainability information
- Give styling tips
- Showcase key product features
- Display QR Codes to link to your website or social media pages