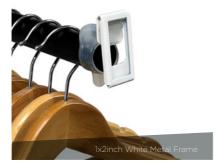

### **4 ATTACHMENTS**

Our flexible attachments fit **98%** of rails and can be fitted to any of the sign holders.

STANDARD END OF ARMS.

SQUARE END OF ARMS.

BARS AND RAILS

EOA16