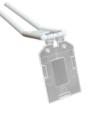

### **ROBUST AND DURABLE SIGN HOLDERS FOR RAILS**

### **4 ATTACHMENTS**

Our flexible attachments fit **98%** of rails and can be fitted to any of the sign holders.

STANDARD END OF ARMS.

SQUARE END OF ARMS.

BARS AND RAILS

EOA16